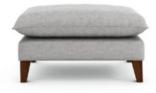

Large Sofa Width: 230cm Depth: 93cm Height: 90cm



Medium Sofa Width: 200cm Depth: 93cm Height: 90cm



Small Sofa Width: 170cm Depth: 93cm Height: 90cm



Snuggler Width: 140cm Depth: 93cm Height: 90cm



Chair Width: 102cm Depth: 97cm Height: 90cm



Stool Width: 80cm Depth: 62cm Height: 45cm

## ABOUT THE COLLECTION

Originating from Devon, Amos has created a carefully curated lighting and homeware collection inspired by our surroundings. From the rolling hills of Devon, to the historic moores and rugged coast lines, our rural and coastal connections are at the heart of our Coast & Country Collection, with something to compliment every home.



T: 01392 877737 | E: TOPSHAM@AMOSLIGHTING.CO.UK 6 DART BUSINESS PARK TOPSHAM EX3OQH AMOS LIGHTING + HOME COAST & COUNTRY COLLECTION