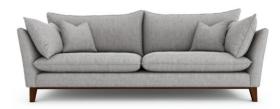

Large Sofa Width: 230cm Depth: 93cm Height: 90cm

Medium Sofa Width: 200cm Depth: 93cm Height: 90cm

Small Sofa Width: 170cm Depth: 93cm Height: 90cm

Snuggler Width: 140cm Depth: 93cm Height: 90cm

Chair Width: 102cm Depth: 97cm Height: 90cm