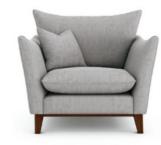

Large Sofa Width: 230cm Depth: 93cm Height: 90cm

Medium Sofa Width: 200cm Depth: 93cm Height: 90cm

Small Sofa Width: 170cm Depth: 93cm Height: 90cm

Snuggler Width: 140cm Depth: 93cm Height: 90cm

Chair Width: 102cm Depth: 97cm Height: 90cm