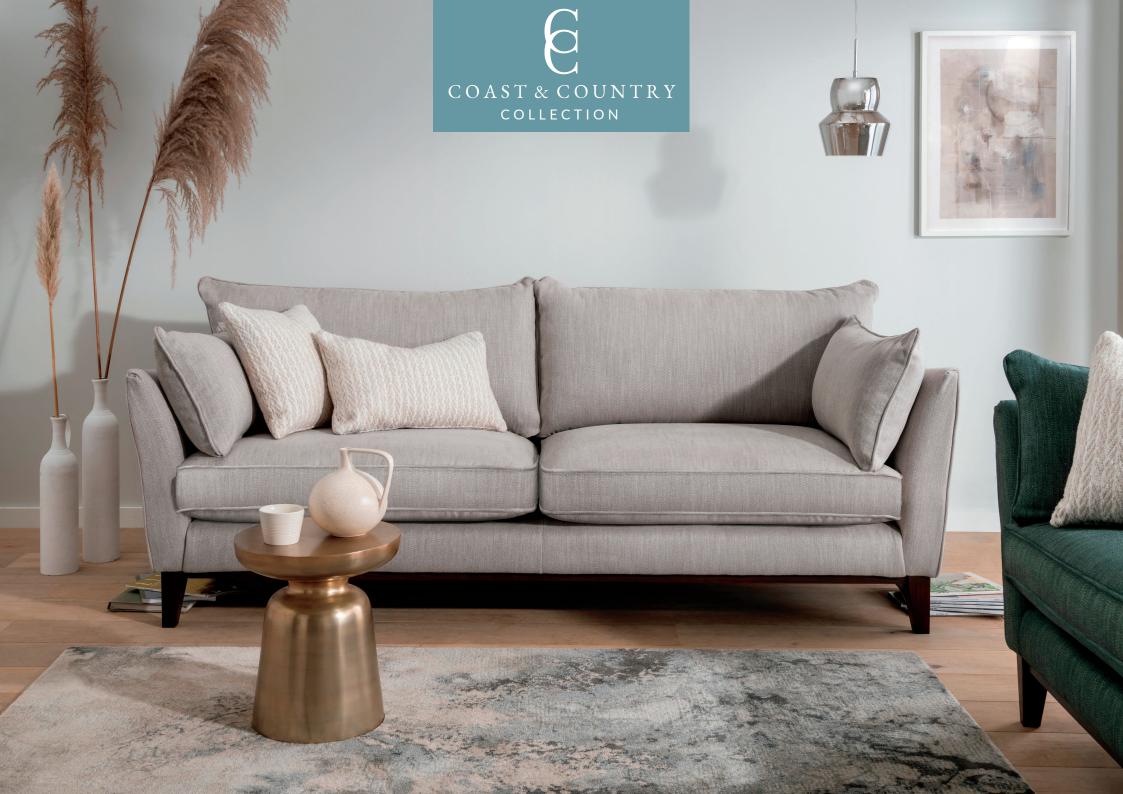

Large Sofa Width: 230cm Depth: 93cm Height: 90cm

Medium Sofa Width: 200cm Depth: 93cm Height: 90cm

Small Sofa Width: 170cm Depth: 93cm Height: 90cm

Snuggler Width: 140cm Depth: 93cm Height: 90cm

Chair Width: 102cm Depth: 97cm Height: 90cm