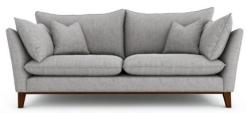

Large Sofa Width: 230cm Depth: 93cm Height: 90cm

Medium Sofa Width: 200cm Depth: 93cm Height: 90cm

Small Sofa Width: 170cm Depth: 93cm Height: 90cm

Snuggler Width: 140cm Depth: 93cm Height: 90cm

Chair Width: 102cm Depth: 97cm Height: 90cm