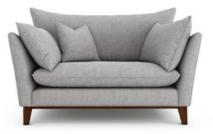

Large Sofa Width: 230cm Depth: 93cm Height: 90cm

Medium Sofa Width: 200cm Depth: 93cm Height: 90cm

Small Sofa Width: 170cm Depth: 93cm Height: 90cm

Snuggler Width: 140cm Depth: 93cm Height: 90cm

Chair Width: 102cm Depth: 97cm Height: 90cm